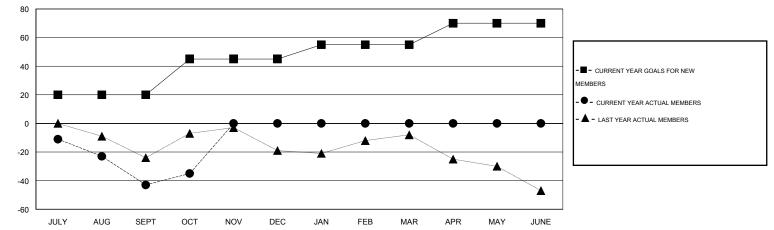

## LOCATION CONNECTICUT

GMT CA 1

| Clubs         |                       |           |                  |                  | Members               |                    |                                     |                    |                  |
|---------------|-----------------------|-----------|------------------|------------------|-----------------------|--------------------|-------------------------------------|--------------------|------------------|
|               | RESULTS FOR 2015-2016 |           |                  |                  | RESULTS FOR 2015-2016 |                    |                                     |                    |                  |
| QUARTER       | NEW CLUB<br>GOAL      | NEW CLUBS | DROPPED<br>CLUBS | NET<br>GAIN/LOSS | QUARTER               | NEW MEMBER<br>GOAL | CHARTER AND<br>NEW MEMBERS<br>ADDED | DROPPED<br>MEMBERS | NET<br>GAIN/LOSS |
| JULY/AUG/SEPT | 1                     | 0         | 0                | 0                | JULY/AUG/SEPT         | 20                 | 14                                  | 57                 | -43              |
| OCT/NOV/DEC   | 0                     | 0         | 0                | 0                | OCT/NOV/DEC           | 25                 | 25                                  | 17                 | 8                |
| JAN/FEB/MAR   | 0                     | 0         | 0                | 0                | JAN/FEB/MAR           | 10                 | 0                                   | 0                  | 0                |
| APR/MAY/JUNE  | 0                     | 0         | 0                | 0                | APR/MAY/JUNE          | 15                 | 0                                   | 0                  | 0                |